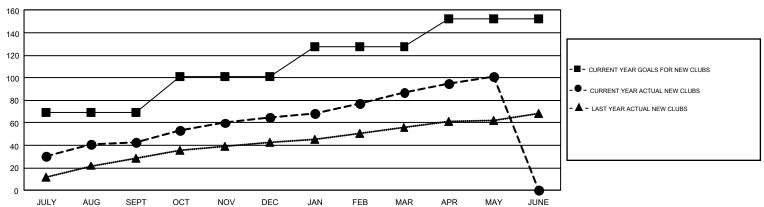

## GOALS AND ACTUAL NEW CLUBS CUMULATIVE

| DROPPED CLUBS: 89                  |       | 883 CLUBS OF 1,619 ADDED 1 OR | GENDER DISTR              | GENDER DISTRIBUTION             |        |  |
|------------------------------------|-------|-------------------------------|---------------------------|---------------------------------|--------|--|
|                                    |       | MORE NEW MEMBERS              | MALE                      | 38,495 (72.51%)                 |        |  |
|                                    |       | ╣                             | FEMALE                    | 14,594 (27.49%)                 |        |  |
| DROPPED MEMBERS                    |       |                               |                           |                                 |        |  |
| DECEASED                           | 123   | CLICK HERE FOR CUMULATIVE     | TOTAL FAMILY UNIT MEMBERS |                                 | 21,999 |  |
| CLUB CANCELLED 1,626   OTHER 6,136 |       | MEMBERSHIP DATA               |                           | FAMILY MEMBERS PAYING HALF DUES |        |  |
|                                    |       |                               | FAMILY MEMBERS PA         |                                 |        |  |
| TOTAL                              | 7,885 |                               |                           |                                 |        |  |