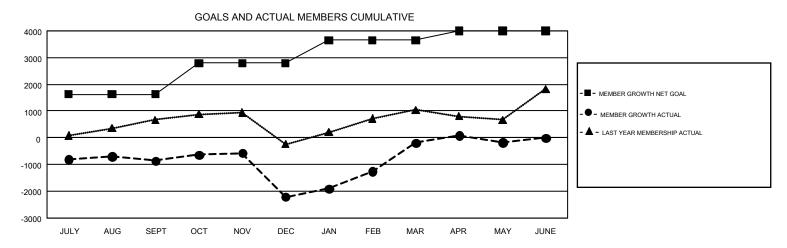

## GOALS AND ACTUAL NEW CLUBS CUMULATIVE

| DROPPED CLUBS: 89                  |       | 883 CLUBS OF 1,619 ADDED 1 OR | GENDER DISTR              | GENDER DISTRIBUTION             |        |  |
|------------------------------------|-------|-------------------------------|---------------------------|---------------------------------|--------|--|
|                                    |       | MORE NEW MEMBERS              | MALE                      | 38,495 (72.51%)                 |        |  |
|                                    |       | ╣                             | FEMALE                    | 14,594 (27.49%)                 |        |  |
| DROPPED MEMBERS                    |       |                               |                           |                                 |        |  |
| DECEASED                           | 123   | CLICK HERE FOR CUMULATIVE     | TOTAL FAMILY UNIT MEMBERS |                                 | 21,999 |  |
| CLUB CANCELLED 1,626   OTHER 6,136 |       | MEMBERSHIP DATA               |                           | FAMILY MEMBERS PAYING HALF DUES |        |  |
|                                    |       |                               | FAMILY MEMBERS PA         |                                 |        |  |
| TOTAL                              | 7,885 |                               |                           |                                 |        |  |